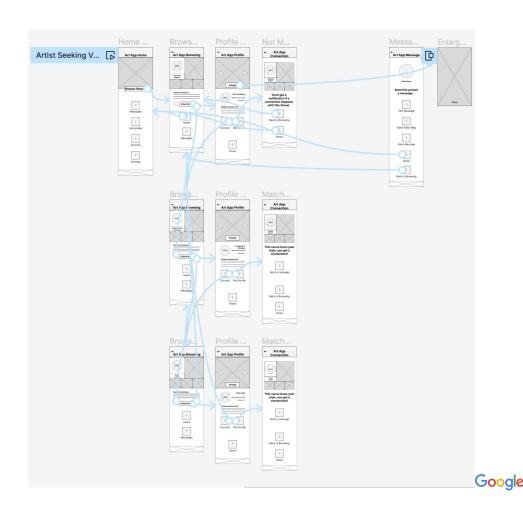

## Low-fidelity prototype

This low-fidelity prototype shows the flow of what an artist would see when seeking to match with a potential venue to showcase their artwork. Three representations of venue profile were created to provide a sense of choice for the user.

View <u>ShowStop wireframe</u> <u>prototype</u>