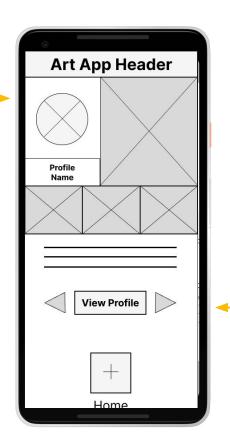

## Digital wireframes

After the ideation process, I designed digital wireframes that would group artists' and venues' information in one place at the top of a profile page. An option to "view profile" was included on this page, with function of matching available on the next screen.

Here is where users have their profile image, thumbnail images, and relevant information shown, this helps artist and venue owners make a quick and informed decision about a possible partnership.

Arrows that move profiles forward and back quickly, as well as a way to view more information about an artist or venue.