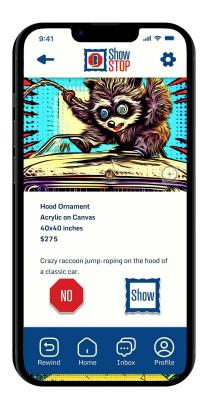

## High-fidelity prototype

There are two distinct user groups that this app will serve, the one shown here is for artists seeking venues. The flow simulates the ability to "show" with a venue, or move to the next profile. An animation happens if there is a mutual match between artist and venue, with the option to send a message.

Click here to experience the prototype as if you were an artist seeking a venue to show your work at.