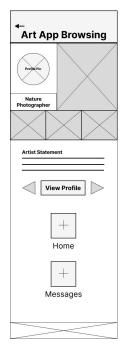

## Digital wireframes

After the ideation process, I designed digital wireframes that would group artists' and venues' information in one place at the top of a profile page. An option to "view profile" was included on this page, with function of matching available on the next screen.

Here is where users have their profile image, thumbnail images, and relevant information shown, this helps artist and venue owners make a quick and informed decision about a possible partnership.

Arrows that move profiles forward and back quickly, as well as a way to view more information about an artist or venue.