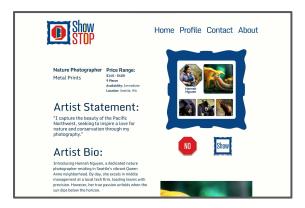

increase the body font size in the settings menu.

2

In the settings menu, animations can be turned on or off for those sensitive to movement, or users with older devices. 3

A high contrast color scheme is used for text content.



## Responsive Design

- Information architecture
- Responsive design

## Sitemap

This shows the sitemap for ShowStop's responsive website. It has pages to connect users developer, as well as and "about us" which was not needed in the app. All other pages provide the same function as the app. When the site goes live, it will have as many profile pages as needed.





## Responsive designs

The designs for screen size variation included mobile, tablet, and desktop. I made sure to keep the look and functionality of the different devices the same.

#### Desktop



#### Mobile



#### **Tablet**





## Going forward

- Takeaways
- Next steps

## Takeaways



#### Impact:

Artist shared that this app can help them gain exposure, opens doors for all abilities and experience levels, and help generate income. Venue owners shared that the app can help with business growth by adding a potential revenue source, increase community engagement, and enhance ambiance of their brick and mortar locations. One artist was quoted "I need this in my life" and a business owner was quoted that "This could change things for my walls"!



#### What I learned:

I learned that this is an app that I plan on making a reality. The more I did research and talked to the few who were willing to chat with me, the more I saw value in what I am trying to solve.



## Next steps