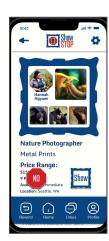

dy font size in the settings menu.

2

In the settings menu, animations can be turned on or off for those sensitive to movement, or users with older devices. 3

A high contrast color scheme is used for text content.



## Responsive Design

- Information architecture
- Responsive design

## Sitemap

This shows the sitemap for ShowStop's responsive website. It has pages to connect users developer, as well as and "about us" which was not needed in the app. All other pages provide the same function as the app. When the site goes live, it will have as many profile pages as needed.





## Responsive designs

The designs for screen size variation included mobile, tablet, and desktop. I made sure to keep the look and functionality of the different devices the same.

#### Desktop



#### Mobile



#### **Tablet**





## Going forward

- Takeaways
- Next steps

## Takeaways



#### Impact:

Artist shared that this app can help them gain exposure, opens doors for all abilities and experience levels, and help generate income. Venue owners shared that the app can help with business growth by adding a potential revenue source, increase community engagement, and enhance ambiance of their brick and mortar locations. One artist was quoted "I need this in my life" and a business owner was quoted that "This could change things for my walls"!



#### What I learned:

I learned that this is an app that I plan on making a reality. The more I did research and talked to the few who were willing to chat with me, the more I saw value in what I am trying to solve.



## Next steps

1

Conduct a se