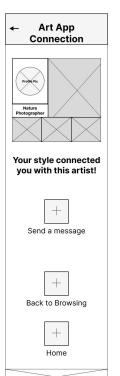

## Low-fidelity prototype

This low-fidelity prototype shows the flow of what an artist would see when seeking to match with a potential venue to showcase their artwork. Three representations of venue profile were created to provide a sense of choice for the user.