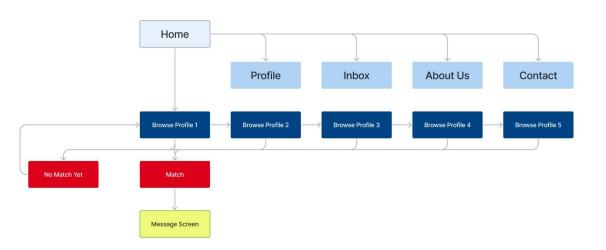

## Sitemap

This shows the sitemap for ShowStop's responsive website. It has pages to connect users developer, as well as and "about us" which was not needed in the app. All other pages provide the same function as the app. When the site goes live, it will have as many profile pages as needed.