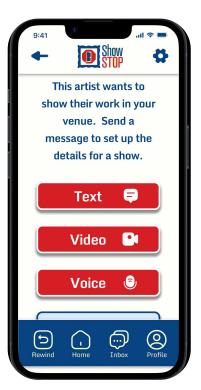

## High-fidelity prototype

There are two distinct user groups that this app will serve, the one shown here is for artists seeking venues. The flow simulates the ability to "show" with a venue, or move to the next profile. An animation happens if there is a mutual match between artist and venue, with the option to send a message.

Click here to experience the prototype as if you were an artist seeking a venue to show your work at.