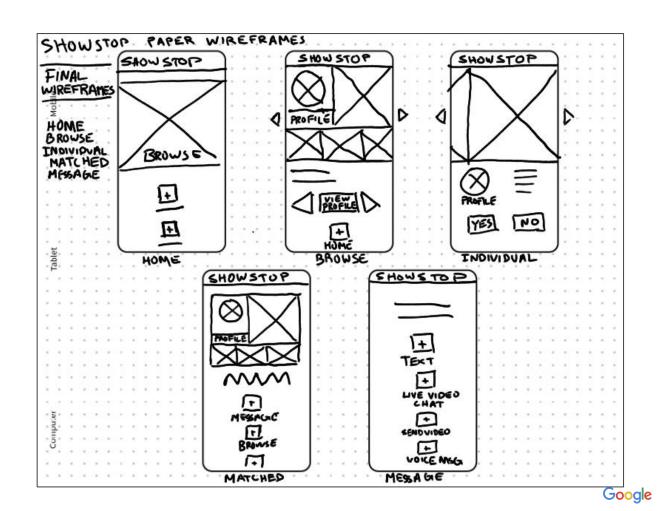

### Ideation

These are paper wireframes that show the core screens of the main user flow for my app. After the competitive audit and user interviews, I chose to design this app with the function as a dating app, but applied to the transaction of matching an artist to a venue.