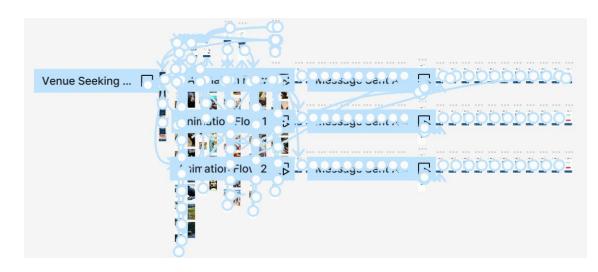

## High-fidelity prototype

There are two distinct user groups that this app will serve, the one shown here is for artists seeking venues. The flow simulates the ability to "show" with a venue, or move to the next profile. An animation happens if there is a mutual match between artist and venue, with the option to send a message.

Click here to experience the prototype as if you were an artist seeking a venue to show your work at.