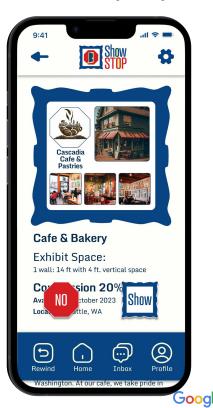

## High-fidelity prototype

There are two distinct user groups that this app will serve, the one shown here is for artists seeking venues. The flow simulates the ability to "show" with a venue, or move to the next profile. An animation happens if there is a mutual match between artist and venue, with the option to send a message.

Click here to experience the prototype as if you were an artist seeking a venue to show your work at.