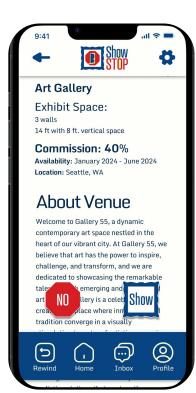

## High-fidelity prototype

There are two distinct user groups that this app will serve, the one shown here is for artists seeking venues. The flow simulates the ability to "show" with a venue, or move to the next profile. An animation happens if there is a mutual match between artist and venue, with the option to send a message.

Click here to experience the prototype as if you were an artist seeking a venue to show your work at.