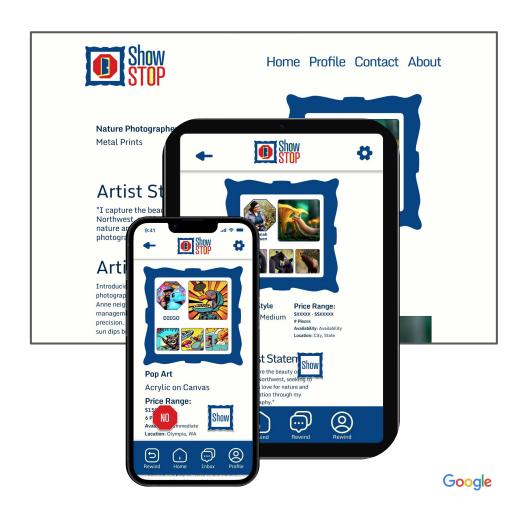

## Responsive designs

The designs for screen size variation included mobile, tablet, and desktop. I made sure to keep the look and functionality of the different devices the same.

#### Desktop

#### Mobile

#### **Tablet**