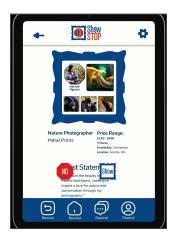

## Digital wireframes

After the ideation process, I designed digital wireframes that would group artists' and venues' information in one place at the top of a profile page. An option to "view profile" was included on this page, with function of matching available on the next screen.

Here is where users have their profile image, thumbnail images, and relevant information shown, this helps artist and venue owners make a quick and informed decision about a possible partnership.

Arrows that move profiles forward and back quickly, as well as a way to view more information about an artist or venue.