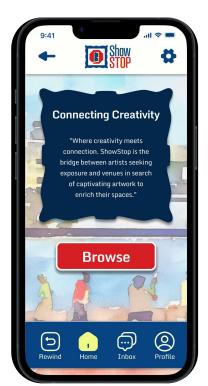

## High-fidelity prototype

There are two distinct user groups that this app will serve, the one shown here is for artists seeking venues. The flow simulates the ability to "show" with a venue, or move to the next profile. An animation happens if there is a mutual match between artist and venue, with the option to send a message.