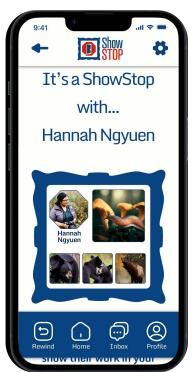

## High-fidelity prototype

There are two distinct user groups that this app will serve, the one shown here is for artists seeking venues. The flow simulates the ability to "show" with a venue, or move to the next profile. An animation happens if there is a mutual match between artist and venue, with the option to send a message.

Click here to experience the prototype as if you were an artist seeking a venue to show your work at.