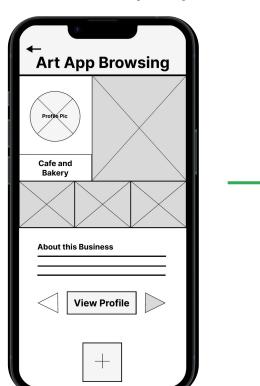

## Digital wireframes

After the ideation process, I designed digital wireframes that would group artists' and venues' information in one place at the top of a profile page. An option to "view profile" was included on this page, with function of matching available on the next screen.

Here is where users have their profile image, thumbnail images, and relevant information shown, this helps artist and venue owners make a quick and informed decision about a possible partnership.

Arrows that move profiles forward and back quickly, as well as a way to view more information about an artist or venue.