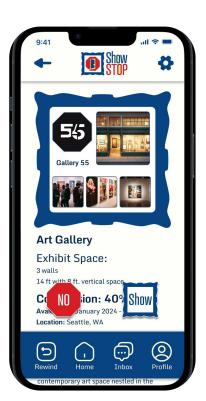

## High-fidelity prototype

There are two distinct user groups that this app will serve, the one shown here is for artists seeking venues. The flow simulates the ability to "show" with a venue, or move to the next profile. An animation happens if there is a mutual match between artist and venue, with the option to send a message.

Click here to experience the prototype as if you were an artist seeking a venue to show your work at.